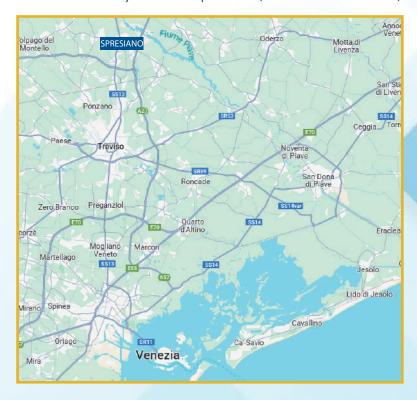

## TRAVEL INFO

The Race Venue is located about 20 minutes from Treviso and 40 minutes from Venice (and respective airports). Lago Le Bandie can be reached from Germany (Brennero pass, A22 then either the A4 or SPV-Pedemontana), from Austria (A23 /Tarvisio), from Slovenia (A34 Gorizia or A4 Trieste), while from Italy take the A27 Belluno highway.

### **BY PLANE**

The closest airports are:

- Treviso (15km): www.trevisoairport.it
- Venice (35km): www.veniceairport.it

### **BY TRAIN**

The closest railway station is Spresiano (4 km from race venue).